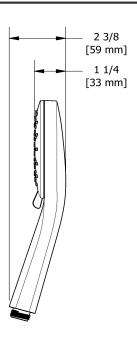

3-jet hand shower 4358

# **Descriptions**

- 5 positions
- 3 jets: luxurious, invigorating, massage and mix
- Scale-free