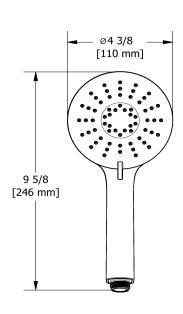

3-jet hand shower 4358

# **Descriptions**

- 5 positions
- 3 jets: luxurious, invigorating, massage and mix
- Scale-free